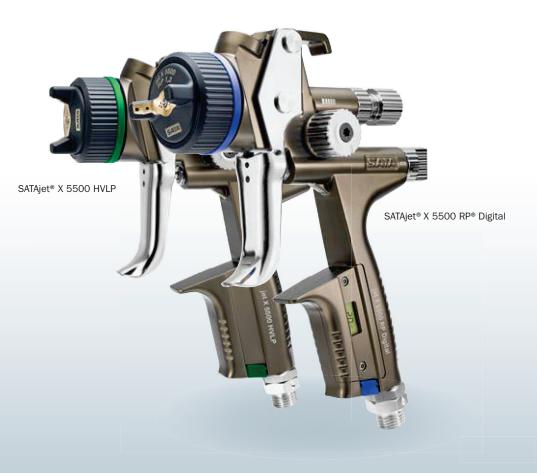

# The revolutionary nozzle system

State-of-the-art paint systems and the latest application recommendations open up new possibilities, but also pose new challenges for professional painters. The SATAjet X 5500 featuring the new X-nozzle system now defines a wholly new application standard for the future.

The concept of this nozzle system is easy and straightforward to understand: Both proven application technologies – HVLP and RP – remain available, but now each of them with the additional choice between "I" and "O"-nozzle sets. In line with the increasing nozzle sizes within each of the respective technology (HVLP / RP), the material flow rate increases too with constant increments – which means that the spray fan size and width remain unchanged across the entire nozzle spectrum. In essence, end-users can now rely on a transparent and consistent system which offers them clear and well-structured application options.