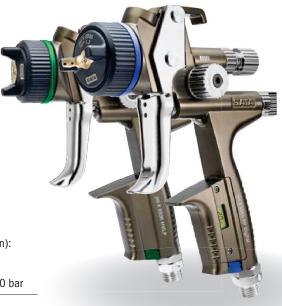

# The revolutionary nozzle system

State-of-the-art paint systems and the latest application recommendations open up new possibilities, but also pose new challenges for professional painters. The SATAjet X 5500 featuring the new X-nozzle system now defines a wholly new application standard for the future.

The concept of this nozzle system is easy and straightforward to understand: Both proven application technologies – HVLP and RP – remain available, but now each of them with the additional choice between "I" and "O"-nozzle sets. In line with the increasing nozzle sizes within each of the respective technology (HVLP / RP), the material flow rate increases too with constant increments – which means that the spray fan size and width remain unchanged across the entire nozzle spectrum. In essence, end-users can now rely on a transparent and consistent system which offers them clear and well-structured application options.