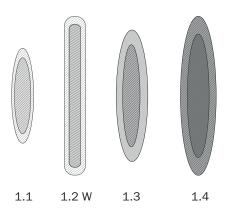

#### Examples of current fan shapes

#### With SATAjet X 5500 Fan shape I-nozzle HVLP/RP