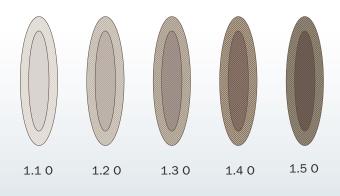

### SPRAY FAN SHAPES

#### Examples of current fan shapes

#### With SATAjet X 5500 Fan shape I-nozzle HVLP/RP