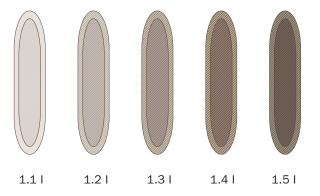

# Select your favorite nozzle

Fan shape O-nozzle HVLP/RP

www.sata.com/nozzlefinder